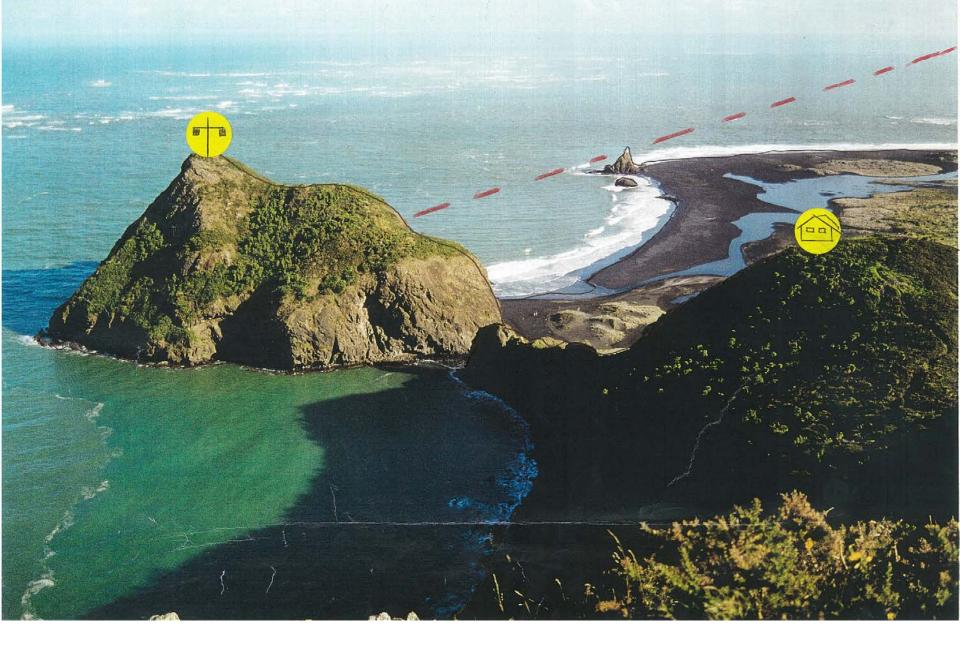

#### Paratutai signal mast and Wing Head showing house site

The Wreck of The Orpheus

By Admiral Beechey