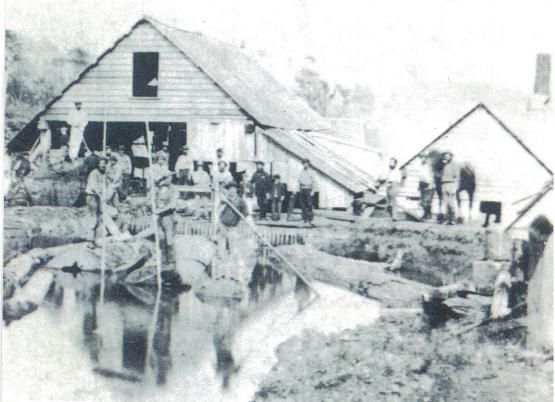

outh west Waitakere Ranges



#### Arthur Mead



## Kaingamaturi valley stream

The story of Kaingamaturi

The home Of the deaf





## Site of mill water race Kaingamaturi

#### Earth dam site Kaingamaturi



# Nihotupu Ridge Track Huia Dam Rd Hamilton Track Twin Streams Track Karamatura Track





#### White's Deviation

- 1. Gibbons
- 2. 2 Muir
- 3. 3. Walker Ridge
- 4. 4,Kura
- 5. Omanawanui
- 6. Destruction Gly
- 7. Puriri Ridge
- 8.Mt Donald McLean 9 Bob Gordon
- Fletcher
  Karamatura
  Karamatura Loop
  MTC
  Tom Thumb
  Odlin Timber
- 16.Zion Hill
- 17.Buck Taylor
- 18. Pararaha





#### Bob Gordon bringing timber down Whatipu Road

## Mt. Donald McLean/Te Rau o te Huia





#### Te Ka a Maki



## Marama Valley





### Huia stream and foot bridge



#### The old mills at Huia





#### Omanawanui Ridge



#### Paratutai signal mast and Wing Head showing house site

The Wreck of The Orpheus

By Admiral Beechey





#### Whatipu beach from Wing Head

#### Paratutai from Destruction Gully



Lighthouse Keeper's House at Destruction Gully c1923





#### Whatipu Lodge

## Old Post Office from Whatipu wharf





#### Whatipu Mill painting by C. Blomfield 1883



## Whatipu Mill





Amanda Young archaeologist checking remains of Koru Dam. 2001



## Pararaha valley



#### 'Sandfly' outside the big cave Whatipu



#### Remains of railway photographed in 1930s

Tunnel and remains Of boiler. Tunnel Point Pararaha



#### Muir Hut Pararaha 1930s





#### Cutter Rock since 2011 fracture



#### Whatipu Beach, Paratutai, Wing Head and the Ninepin

Recent Treaty Settlemen