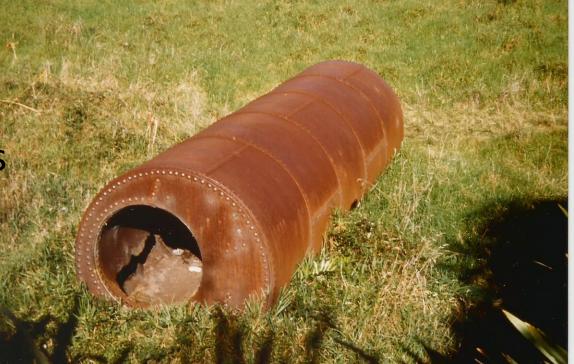

#### Remains of railway photographed in 1930s

Tunnel and remains Of boiler. Tunnel Point Pararaha