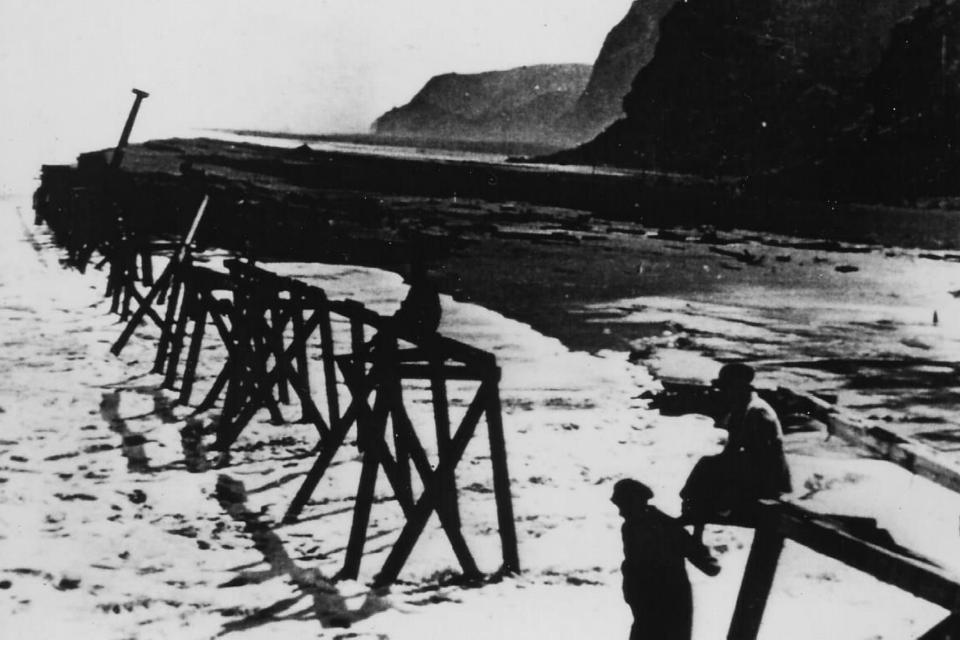

#### Remains of railway photographed in 1930s

Tunnel and remains Of boiler. Tunnel Point Pararaha