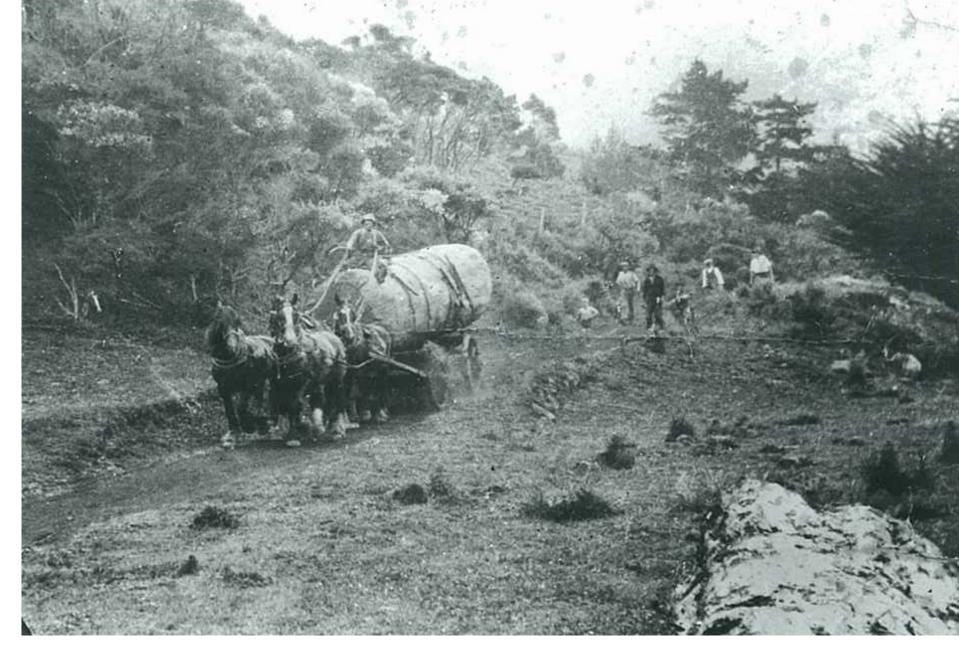

## Tracks and Trails South west Waitakere Ranges



#### Arthur Mead



## Kaingamaturi valley stream

The story of Kaingamaturi

The home Of the deaf





## Site of mill water race Kaingamaturi

#### Earth dam site Kaingamaturi



# Nihotupu Ridge Track Huia Dam Rd Hamilton Track Twin Streams Track Karamatura Track





#### White's Deviation

- 1. Gibbons
- 2. 2 Muir
- 3. 3. Walker Ridge
- 4. 4,Kura
- 5. Omanawanui
- 6. Destruction Gly
- 7. Puriri Ridge
- 8.Mt Donald McLean 9 Bob Gordon
- Fletcher
  Karamatura
  Karamatura Loop
  MTC
  Tom Thumb
  Odlin Timber
- 16.Zion Hill
- 17.Buck Taylor
- 18. Pararaha





#### Bob Gordon bringing timber down Whatipu Road

## Mt. Donald McLean/Te Rau o te Huia





#### Te Ka a Maki



## Marama Valley





### Huia stream and foot bridge



#### The old mills at Huia





#### Omanawanui Ridge



#### Paratutai signal mast and Wing Head showing house site

The Wreck of The Orpheus

By Admiral Beechey





#### Whatipu beach from Wing Head

#### Paratutai from Destruction Gully



Lighthouse Keeper's House at Destruction Gully c1923





#### Whatipu Lodge

## Old Post Office from Whatipu wharf





#### Whatipu Mill painting by C. Blomfield 1883



## Whatipu Mill





Amanda Young archaeologist checking remains of Koru Dam. 2001



## Pararaha valley



#### 'Sandfly' outside the big cave Whatipu



#### Remains of railway photographed in 1930s

Tunnel a