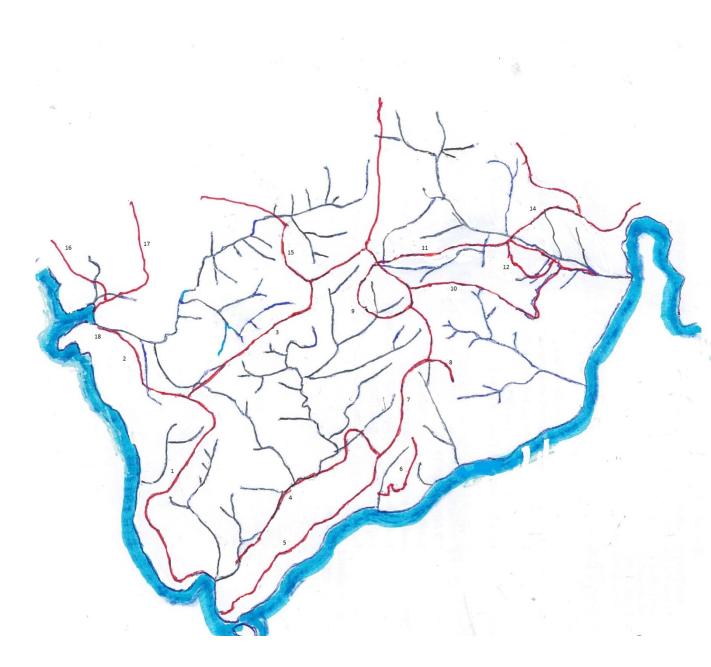

# Nihotupu Ridge Track Huia Dam Rd Hamilton Track Twin Streams Track Karamatura Track

#### White's Deviation

- 1. Gibbons
- 2. 2 Muir
- 3. 3. Walker Ridge
- 4. 4,Kura
- 5. Omanawanui
- 6. Destruction Gly
- 7. Puriri Ridge
- 8.Mt Donald McLean 9 Bob Gordon
- Fletcher
  Karamatura
  Karamatura Loop
  MTC
  Tom Thumb
  Odlin Timber
- 16.Zion Hill
- 17.Buck Taylor
- 18. Pararaha