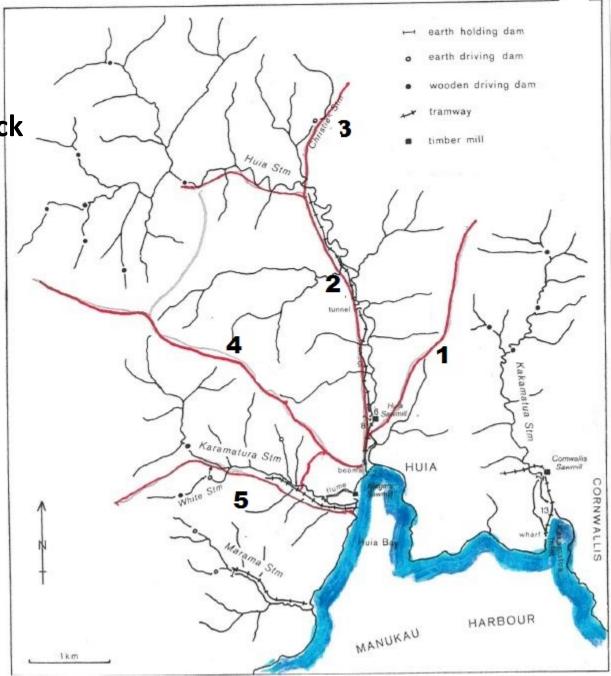

# Nihotupu Ridge Track Huia Dam Rd Hamilton Track Twin Streams Track Karamatura Track

#### White's Deviation

- 1. Gibbons
- 2. 2 Muir
- 3. 3. Walker Ridge
- 4. 4,Kura
- 5. Omanawanui
- 6. Destruction Gly
- 7. Puriri Ridge
- 8.Mt Donald McLean 9 Bob Gordon
- Fletcher
  Karamatura
  Karamatura Loop
  MTC
  Tom Thumb
  Odlin Timber
- 16.Zion Hill
- 17.Buck Taylor
- 18. Pararaha