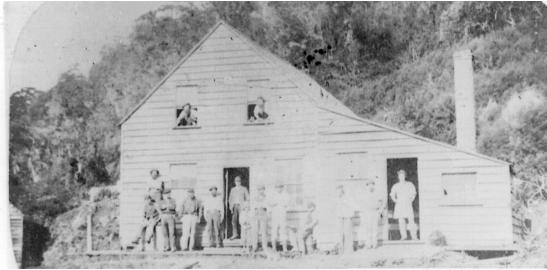

## Tracks and Trails South west Waitakere Ranges



#### Arthur Mead



## Kaingamaturi valley stream

The story of Kaingamaturi

The home Of the deaf





## Site of mill water race Kaingamaturi

#### Earth dam site Kaingamaturi



# Nihotupu Ridge Track Huia Dam Rd Hamilton Track Twin Streams Track Karamatura Track





#### White's Deviation

- 1. Gibbons
- 2. 2 Muir
- 3. 3. Walker Ridge
- 4. 4,Kura
- 5. Omanawanui
- 6. Destruction Gly
- 7. Puriri Ridge
- 8.Mt Donald McLean 9 Bob Gordon
- Fletcher
  Karamatura
  Karamatura Loop
  MTC
  Tom Thumb
  Odlin Timber
- 16.Zion Hill
- 17.Buck Taylor
- 18. Pararaha





#### Bob Gordon bringing timber down Whatipu Road

## Mt. Donald McLean/Te Rau o te Huia





#### Te Ka a Maki



## Marama Valley





### Huia stream and foot bridge



#### The old mills at Huia





#### Omanawanui Ridge



#### Paratutai signal mast and Wing Head showing house site

The Wreck of The Orpheus

By Admiral Beechey





#### Whatipu beach from Wing Head

#### Paratutai from Destruction Gully



Lighthouse Keeper's House at Destruction Gully c1923





#### Whatipu Lodge

## Old Post Office from Whatipu wharf





#### Whatipu Mill painting by C. Blomfield 1883



## Whatipu Mill





Amanda Young archaeologist checking remains of Koru Dam. 2001



## Pararaha valley



#### 'Sandfly' outside the big cave Whatipu



#### Remains of railway photographed in 1930s

Tunnel and remains Of boiler. Tunnel Point Pararaha



#### Muir Hut Pararaha 1930s





#### Cutter Rock since 2011 fracture



#### Whatipu Beach, Paratutai, Wing Head and the Ni