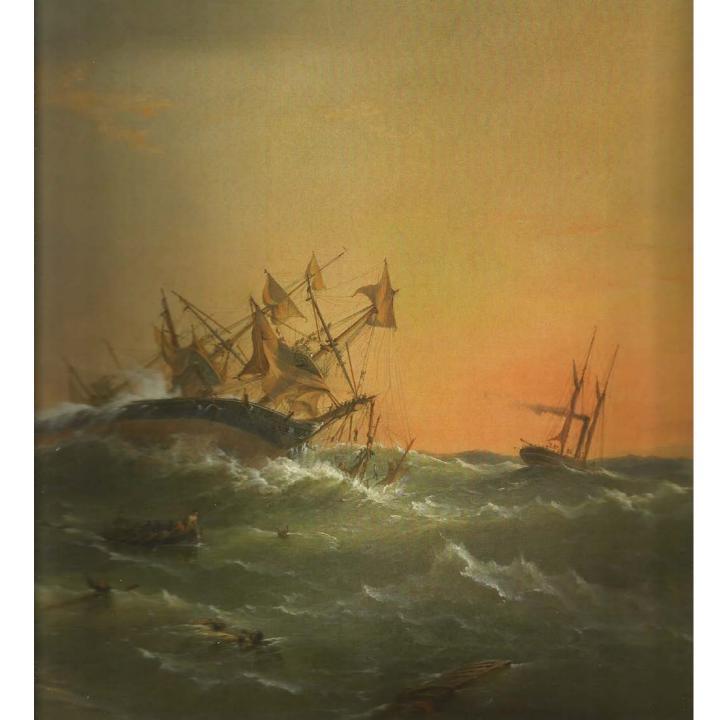

#### Paratutai signal mast and Wing Head showing house site

The Wreck of The Orpheus

By Admiral Beechey