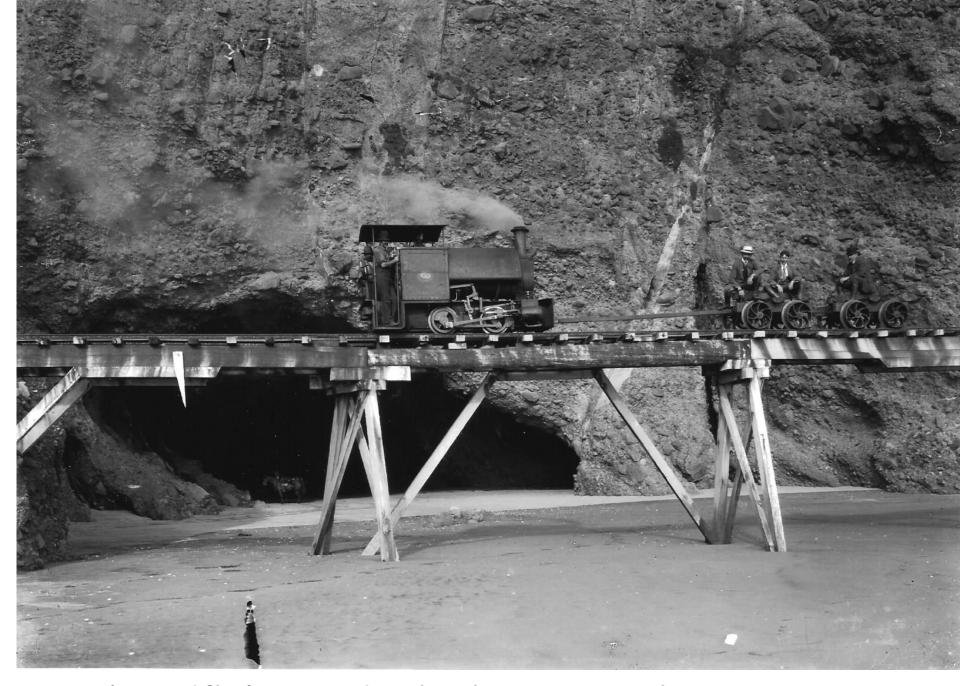

#### 'Sandfly' outside the big cave Whatipu

#### Remains of railway photographed in 1930s

Tunnel and remains Of boiler. Tunnel Point Pararaha