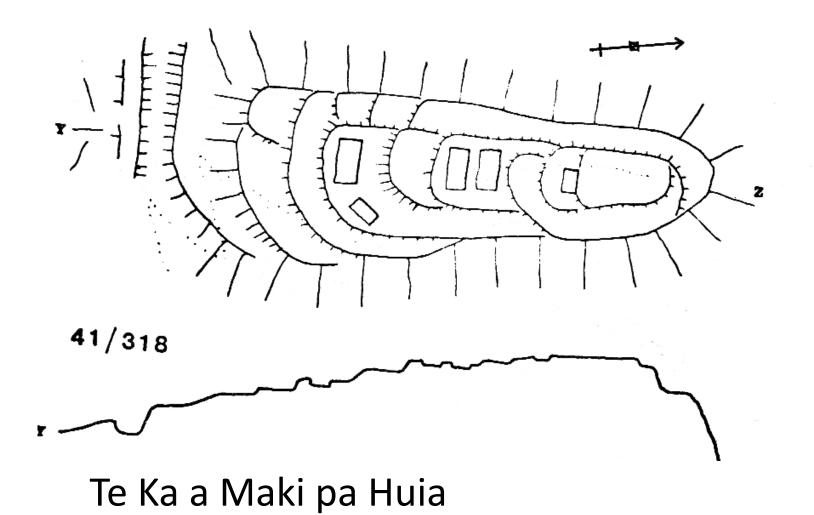

## Tracks and Trails South west Waitakere Ranges



#### Arthur Mead



## Kaingamaturi valley stream

The story of Kaingamaturi

The home Of the deaf





## Site of mill water race Kaingamaturi

#### Earth dam site Kaingamaturi



# Nihotupu Ridge Track Huia Dam Rd Hamilton Track Twin Streams Track Karamatura Track





#### White's Deviation

- 1. Gibbons
- 2. 2 Muir
- 3. 3. Walker Ridge
- 4. 4,Kura
- 5. Omanawanui
- 6. Destruction Gly
- 7. Puriri Ridge
- 8.Mt Donald McLean 9 Bob Gordon
- Fletcher
  Karamatura
  Karamatura Loop
  MTC
  Tom Thumb
  Odlin Timber
- 16.Zion Hill
- 17.Buck Taylor
- 18. Pararaha





#### Bob Gordon bringing timber down Whatipu Road

## Mt. Donald McLean/Te Rau o te Huia





#### Te Ka a Maki



## Marama Valley





### Huia stream and foot bridge



#### The old mills at Huia





#### Omanawanui Ridge



#### Paratutai signal mast and Wing Head showing house site

The Wreck of The Orpheus

By Admiral Beechey





#### Whatipu beach from Wing Head

#### Paratutai from Destruction Gully



Lighthouse Keeper's House at Destruction Gully c1923





#### Whatipu Lodge

## Old Post Office from Whatipu wharf





#### Whatipu Mill painting by C. Blomfield 1883



## Whatipu Mill





Amanda Young archaeologist checking remains of Koru Dam. 2001



## Pararaha valley



#### 'Sandfly' outside the big cave Whatipu



#### Remains of railway photographed in 1930s

Tunnel and remains Of boiler. Tunnel Point Pararaha



#### Muir Hut Pararaha 1930s





#### Cutter Rock since 2011 fractu